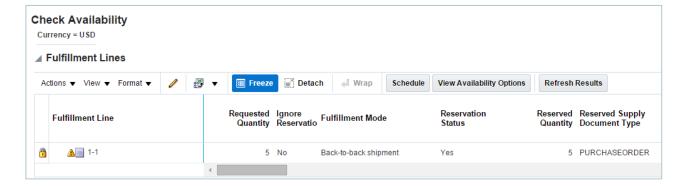

### Peg demand to back-to-back supply orders

- Publish supply order recommendations
- Link sales orders to transfers, work orders and/or purchase orders
- Respect reservations between back-back supply and sales orders