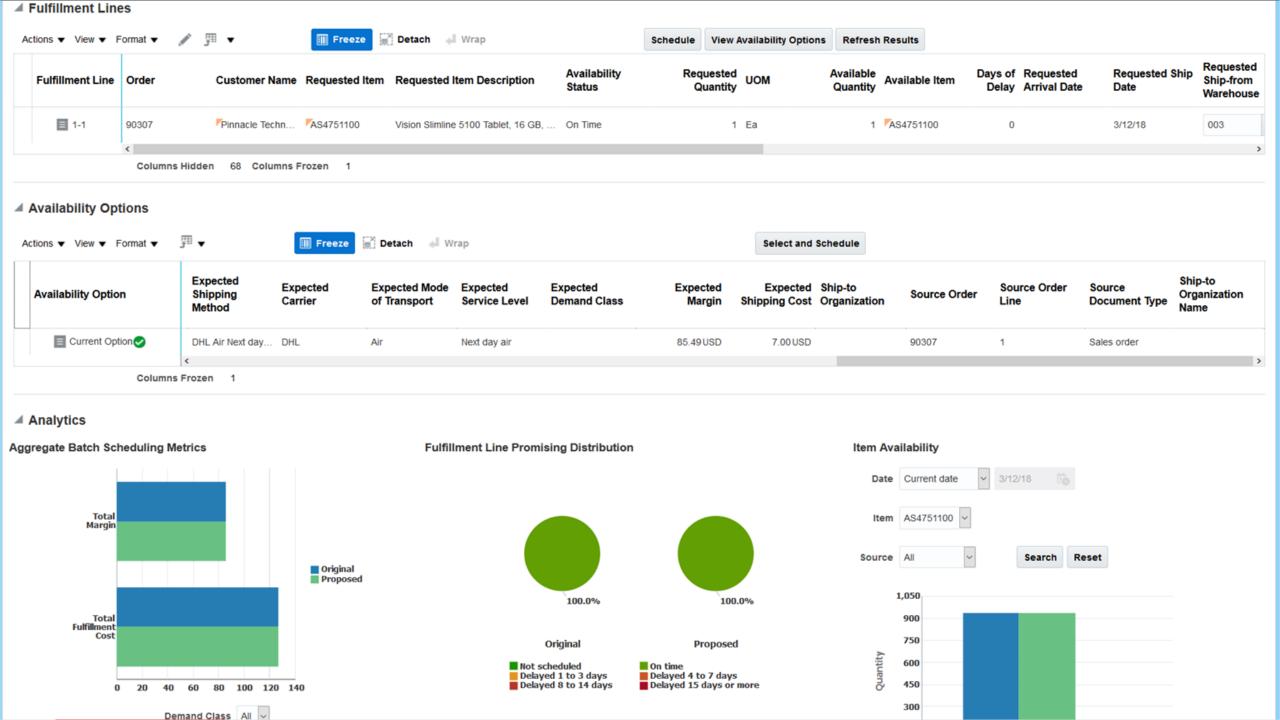

## Schedule Complex Fulfillment

### Plan drop shipments

- Source and ship orders directly from suppliers to customers
- Take supplier lead times, transit times, calendars and supplier capacity into account

### Peg demand to back-to-back supply orders

- Publish supply order recommendations
- Link sales orders to transfers, work orders and/or purchase orders
- Respect reservations between back-back supply and sales orders