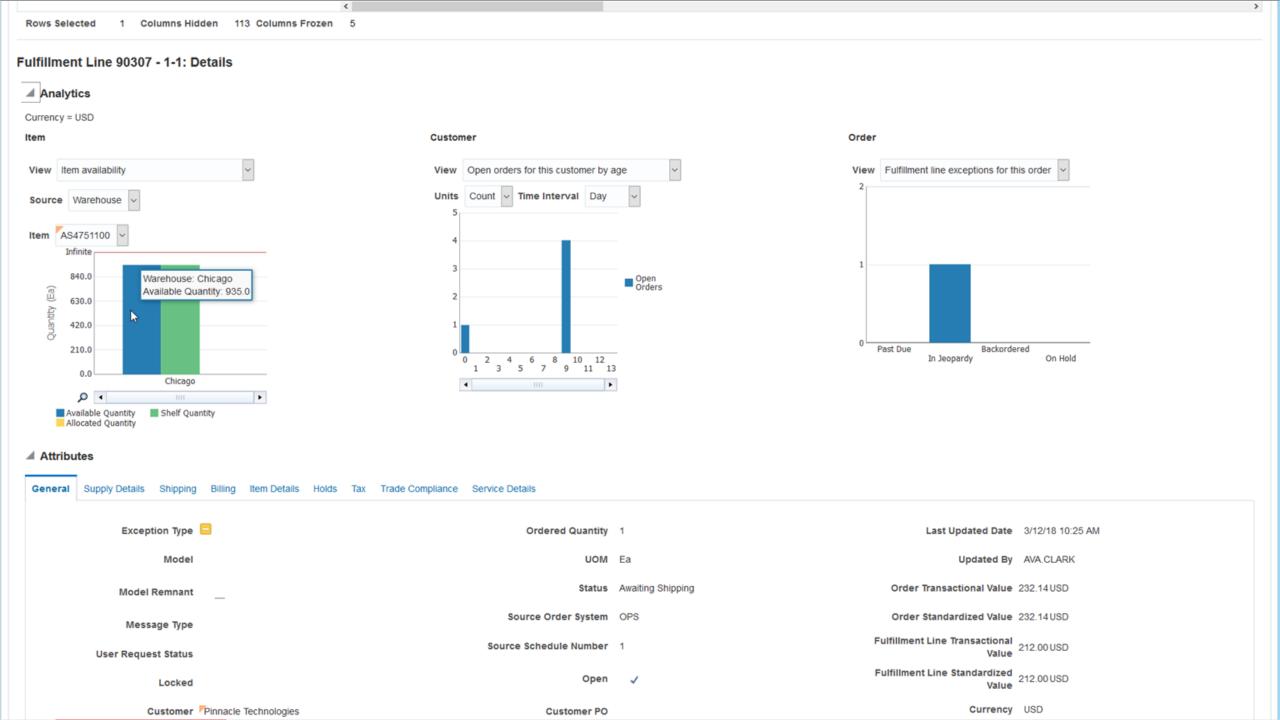

#### Fulfillment Line 90307 - 1-1: Details

#### ▲ Attributes

#### Orchestration Process: DOO\_OrderFulfillmentGenericProcess - 300000163209995

Recover Process Cancel Current Task View Hold Details Refresh

Last Refreshed 3/12/18 10:31 AM

Customer Pinnacle Technologies

Customer Registry ID 10080

Order 90307

Process Transaction Value 212.00 USD

Process Standardized Value 212.00 USD

Status Awaiting Shipping

Locked No

Jeopardy Score 100

Jeopardy Reason Ship: Required Completion Date 3/12/18 10:16 AM, Expected Completion Date 3/13/18 10:26 AM,

Wait for Shipment Advice

Jeopardy Priority Low

Message Type

Actual Start Date 3/12/18 10:24 AM

Actual Completion Date

Planned Completion Date 3/13/18 12:26 PM

Planned Fulfillment Date 3/13/18 10:26 AM

**Actual Fulfillment Date** 

Required Fulfillment Date 3/12/18 10:16 AM

Ordered Date 3/12/18 10:16 AM

Paused Tasks

\*

⊷