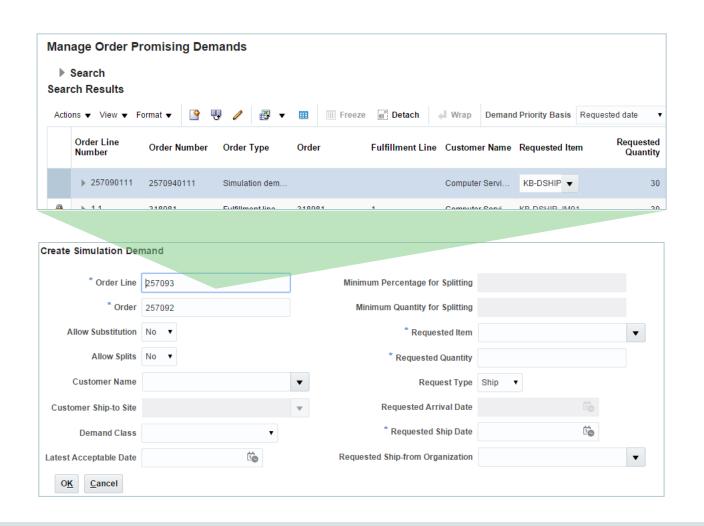

### Simulate demand to prepare for large orders

- Create simulated demands for anticipated sales orders
- Model availability, lead time and cost
  - Set sales expectations
  - Stage resources and materials for execution if orders close
  - Minimize impact of large orders on order backlog