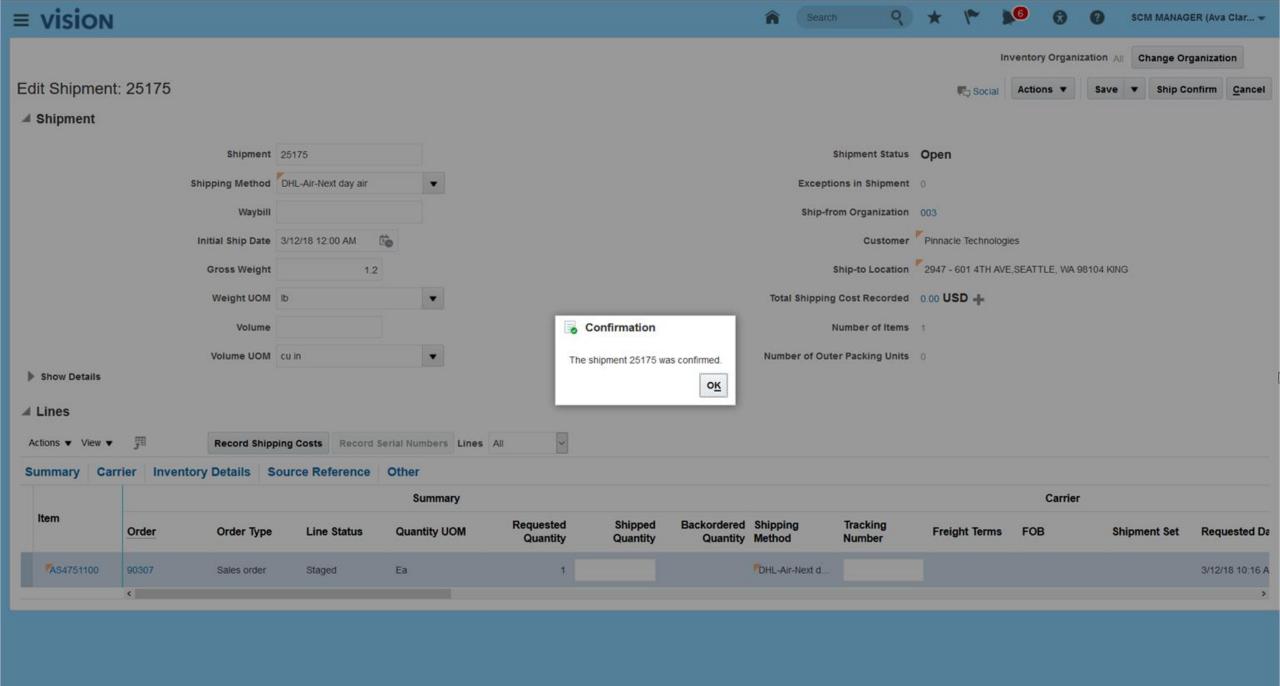

#### Orchestration Process: DOO\_OrderFulfillmentGenericProcess - 300000163209995

Recover Process Cancel Current Task View Hold Details Refresh

Last Refreshed 3/12/18 10:31 AM

Customer Pinnacle Technologies

Customer Registry ID 10080

Order 90307

Process Transaction Value 212.00 USD

Process Standardized Value 212.00 USD

Status Awaiting Shipping

Locked No

Jeopardy Score 100

Jeopardy Reason Ship: Required Completion Date 3/12/18 10:16 AM, Expected Completion Date 3/13/18 10:26 AM,

Wait for Shipment Advice

Jeopardy Priority Low

Message Type

Actual Start Date 3/12/18 10:24 AM

Actual Completion Date

Planned Completion Date 3/13/18 12:26 PM

Planned Fulfillment Date 3/13/18 10:26 AM

**Actual Fulfillment Date** 

Required Fulfillment Date 3/12/18 10:16 AM

Ordered Date 3/12/18 10:16 AM

Paused Tasks

\*

⊷