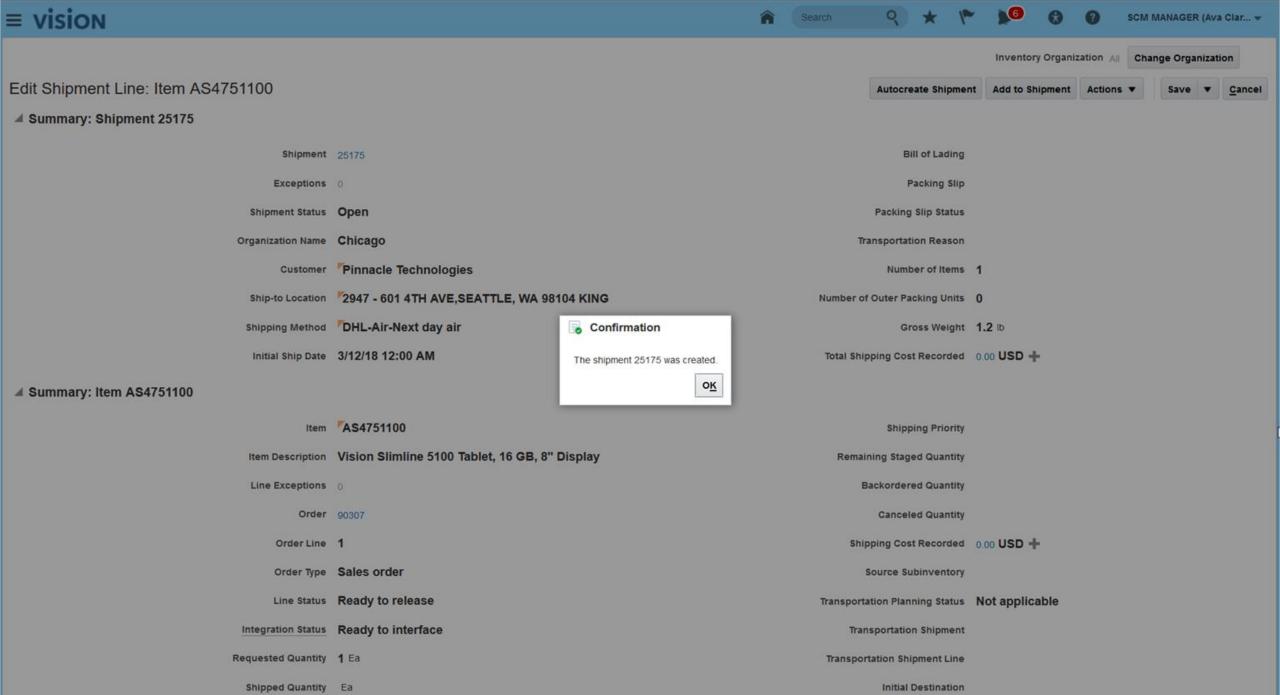

#### Orchestration Process: DOO\_OrderFulfillmentGenericProcess - 300000163209995

Recover Process Cancel Current Task View Hold Details Refresh

Last Refreshed 3/12/18 10:31 AM

Customer Pinnacle Technologies

Customer Registry ID 10080

Order 90307

Process Transaction Value 212.00 USD

Process Standardized Value 212.00 USD

Status Awaiting Shipping

Locked No

Jeopardy Score 100

Jeopardy Reason Ship: Required Completion Date 3/12/18 10:16 AM, Expected Completion Date 3/13/18 10:26 AM,

Wait for Shipment Advice

Jeopardy Priority Low

Message Type

Actual Start Date 3/12/18 10:24 AM

Actual Completion Date

Planned Completion Date 3/13/18 12:26 PM

Planned Fulfillment Date 3/13/18 10:26 AM

**Actual Fulfillment Date** 

Required Fulfillment Date 3/12/18 10:16 AM

Ordered Date 3/12/18 10:16 AM

Paused Tasks

\*

⊷