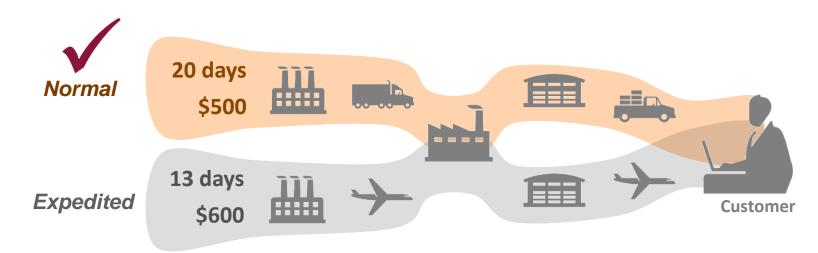

### Plan drop shipments

- Source and ship orders directly from suppliers to customers
- Take supplier lead times, transit times, calendars and supplier capacity into account