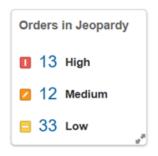

### Identify backlog trends and problem areas

- Review promising performance at a glance
  - Days of delay
  - Demand lines affected
  - Total value
- Drill down to resolve specific backlog issues