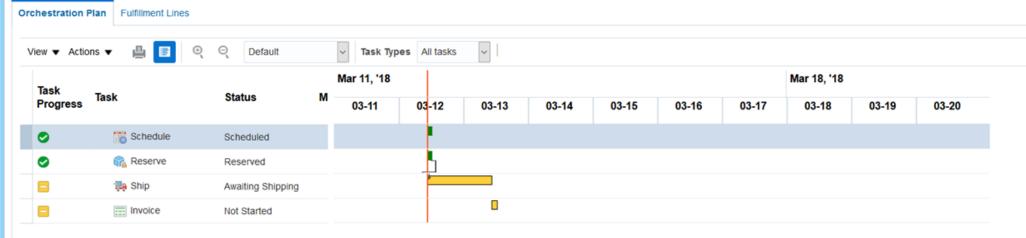

#### Orchestration Process: DOO\_OrderFulfillmentGenericProcess - 300000163209995

Recover Process Cancel Current Task View Hold Details Refresh

Last Refreshed 3/12/18 10:31 AM

Customer Pinnacle Technologies

Customer Registry ID 10080

Order 90307

Process Transaction Value 212.00 USD

Process Standardized Value 212.00 USD

Status Awaiting Shipping

Locked No

Jeopardy Score 100

Jeopardy Reason Ship: Required Completion Date 3/12/18 10:16 AM, Expected Completion Date 3/13/18 10:26 AM,

Wait for Shipment Advice

Jeopardy Priority Low

Message Type

Actual Start Date 3/12/18 10:24 AM

Actual Completion Date

Planned Completion Date 3/13/18 12:26 PM

Planned Fulfillment Date 3/13/18 10:26 AM

**Actual Fulfillment Date** 

Required Fulfillment Date 3/12/18 10:16 AM

Ordered Date 3/12/18 10:16 AM

Paused Tasks

\*

⊷