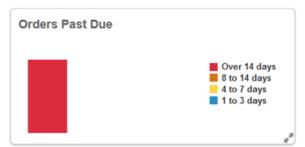

### Identify backlog trends and problem areas

- Review promising performance at a glance
  - Days of delay
  - Demand lines affected
  - Total value
- Drill down to resolve specific backlog issues