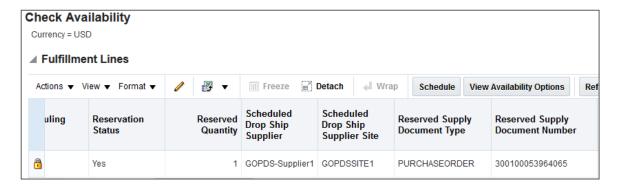

### Peg demand to back-to-back supply orders

- Publish supply order recommendations
- Link sales orders to transfers, work orders and/or purchase orders
- Respect reservations between back-back supply and sales orders