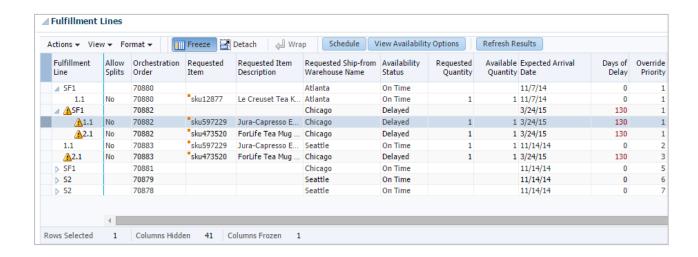

### Override attributes for one or more lines to reduce delays

- Change fulfillment locations and transit modes
- Substitute items
- Remove items from ship sets
- Split lines across sources or time