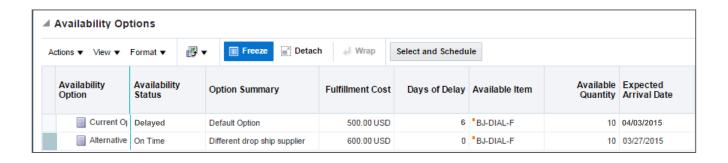

### Override attributes for one or more lines to reduce delays

- Change fulfillment locations and transit modes
- Substitute items
- Remove items from ship sets
- Split lines across sources or time