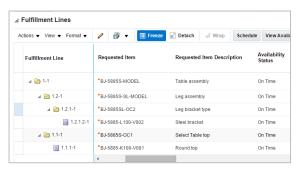

es

Minimize logistics costs

>Mitigate supply chain risk



## Order-to-Cash: Delivering Business Value



Increase perfect orders



Increase sales \$

Decrease order processing cost

Decrease in inventory costs

Reduce logistics costs





# Oracle Order Management & Global Order Promising Cloud Match supply with demand across all available sources



## Global Order Promising

### Source supply, schedule fulfillment and manage backlog

- Identify the Best Source of Supply
  - Check availability based on current and future supply
  - Select the lowest cost source
- Schedule Complex Fulfillment Activities
  - Handle configure-to-order items and drop shipments
- Anticipate and Manage Order Backlog
  - Simulate, prioritize and reschedule orders when conditions change

Source Supply











## Identify the Best Source of Supply – Profitable to Promise

#### Select the lowest cost source that meets the customer's need

- Take into account:
  - Standard cost
  - Transfer costs
  - Transit costs
  - Resource and component costs (for make CTP)



Customer need – 3 weeks





## Identify the Best Source of Supply – Profitable to Promise

#### Select the lowest cost source that meets the customer's need

- Take into account:
  - Standard cost
  - Transfer costs
  - Transit costs
  - Resource and component costs (for make CTP)



#### Customer need – 2 weeks





## Schedule Complex Fulfillment

### Plan drop shipments

- Source and ship orders directly from suppliers to customers
- Take supplier lead times, transit times, calendars and supplier capacity into account







## S