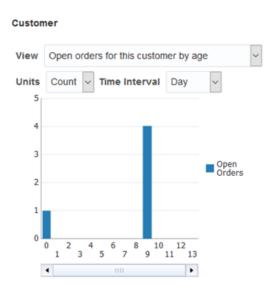

order backlog







\*



⊷



#### SCM MANAGER (Ava Clark)

Share thoughts with your colleagues...

3 Conversations Following

3 Followers **Employee News** 

**Quality Actions** 

Change Order a...

My Flags

Quality Issues

All Ideas



Order Management



Supply Orchestration



Supply Chain Collaboration



Electronic Records



Manufacturing



Supply Chain Planning



Product Management



Quality Management



Maintenance Management



Costing



Financial Orchestration



Supplier Portal



Inventory Management



Procurement



Scheduled Processes

D













SCM MANAGER (Ava Clar... -



Search

Q



Create Order

All





































#### Fulfillment Line 90307 - 1-1: Details







#### ▲ Attributes







#### Fulfillment Line 90307 - 1-1: Details







#### ▲ Attributes















SCM MANAGER (Ava Clar... ▼

Done Done

#### Orchestration Process: DOO\_OrderFulfillmentGenericProcess - 300000163209995

Recover Process Cancel Current Task View Hold Details Refresh

Last Refreshed 3/12/18 10:31 AM

Customer Pinnacle Technologies

Customer Registry ID 10080

Order 90307

Process Transaction Value 212.00 USD

Process Standardized Value 212.00 USD

Status Awaiting Shipping

Locked No

Jeopardy Score 100

Jeopardy Reason Ship: Required Completion Date 3/12/18 10:16 AM, Expected Completion Date 3/13/18 10:26 AM,

Wait for Shipment Advice

Jeopardy Priority Low

Message Type

Actual Start Date 3/12/18 10:24 AM

Actual Completion Date

Planned Completion Date 3/13/18 12:26 PM

Planned Fulfillment Date 3/13/18 10:26 AM

**Actual Fulfillment