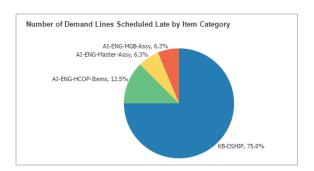

### Identify backlog trends and problem areas

- Review promising performance at a glance
  - Days of delay
  - Demand lines affected
  - Total value
- Drill down to resolve specific backlog issues