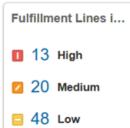

### Identify backlog trends and problem areas

- Review promising performance at a glance
  - Days of delay
  - Demand lines affected
  - Total value
- Drill down to resolve specific backlog issues