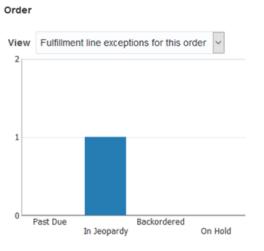

als for execution if orders close
  - Minimize impact of large orders on order backlog







\*



⊷



#### SCM MANAGER (Ava Clark)

Share thoughts with your colleagues...

3 Conversations Following

3 Followers **Employee News** 

**Quality Actions** 

Change Order a...

My Flags

Quality Issues

All Ideas



Order Management



Supply Orchestration



Supply Chain Collaboration



Electronic Records



Manufacturing



Supply Chain Planning



Product Management



Quality Management



Maintenance Management



Costing



Financial Orchestration



Supplier Portal



Inventory Management



Procurement



Scheduled Processes

D













SCM MANAGER (Ava Clar... -



Search

Q



Create Order

All





































#### Fulfillment Line 90307 - 1-1: Details







#### ▲ Attributes







#### Fulfillment Line 90307 - 1-1: Details







#### ▲ Attributes















SCM MANAGER (Ava Clar... ▼

Done Done

#### Orchestration Process: DOO\_OrderFulfillmentGenericProcess - 300000163209995

Recover Process Cancel Current Task View Hold Details Refresh

Last Refreshed 3/12/18 10:31 AM

Customer Pinnacle Technologies

Customer Registry ID 10080

Order 90307

Process Transaction Value 212.00 USD

Process Standardized Value 212.00 USD

Status Awaiting Shipping

Locked No

Jeopardy Score 100

Jeopardy Reason Ship: Required Completion Date 3/12/18 10:16 AM, Expected Completion Date 3/13/18 10:26 AM,

Wait for Shipment Advice

Jeopardy Priority Low

Message Type

Actual Start Date 3/12/18 10:24 AM

Actual Completion Date

Planned Completion Date 3/13/18 1