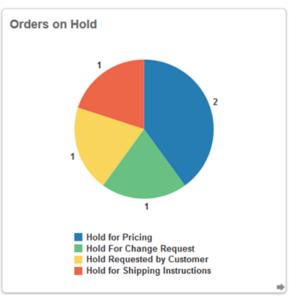

### Identify backlog trends and problem areas

- Review promising performance at a glance
  - Days of delay
  - Demand lines affected
  - Total value
- Drill down to resolve specific backlog issues