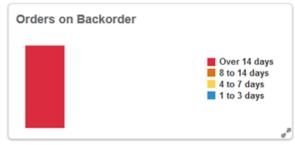

### Identify backlog trends and problem areas

- Review promising performance at a glance
  - Days of delay
  - Demand lines affected
  - Total value
- Drill down to resolve specific backlog issues