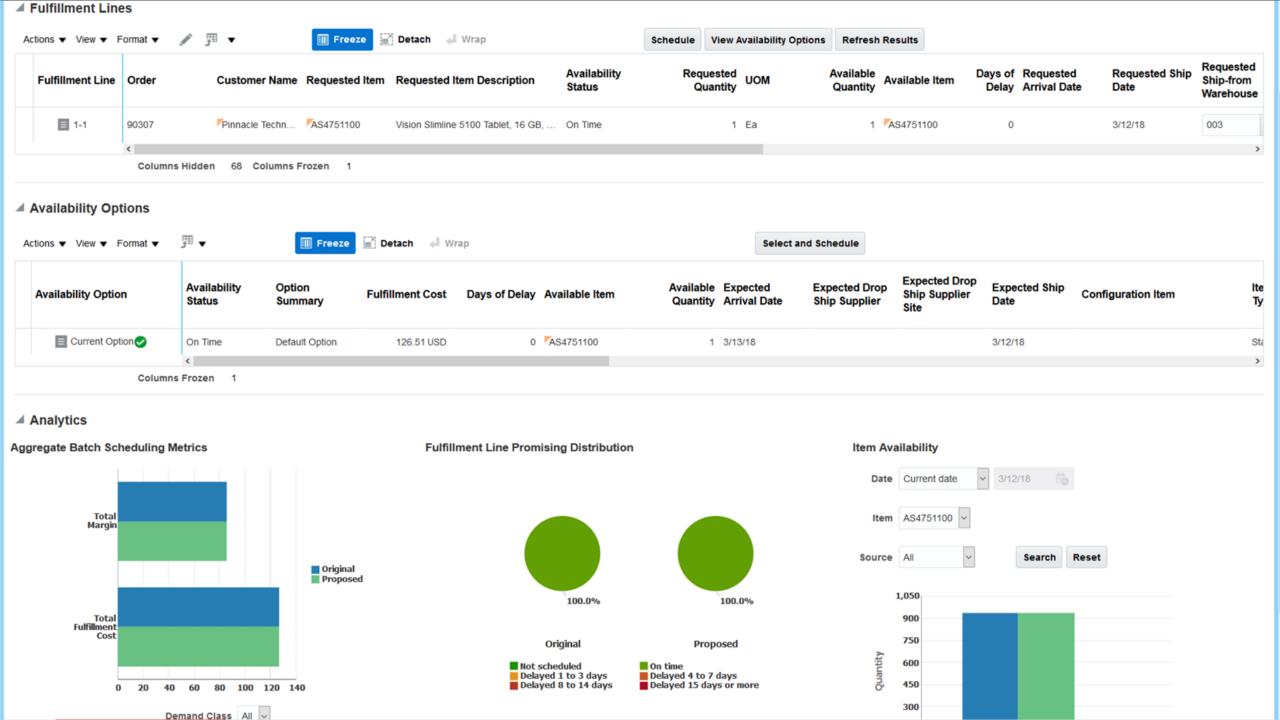

## Anticipate and Manage Order Backlog

### Identify backlog trends and problem areas

- Review promising performance at a glance
  - Days of delay
  - Demand lines affected
  - Total value
- Drill down to resolve specific backlog issues

### Override attributes for one or more lines to reduce delays

- Change fulfillment locations and transit modes
- Substitute items
- Remove items from ship sets
- Split lines across sources or time

### Simulate demand to prepare for large orders

- Create simulated demands for anticipated sales orders
- Model availability, lead time and cost
  - Set sales expectations
  - Stage resources and materials for execution if orders close
  - Minimize impact of large orders on order backlog