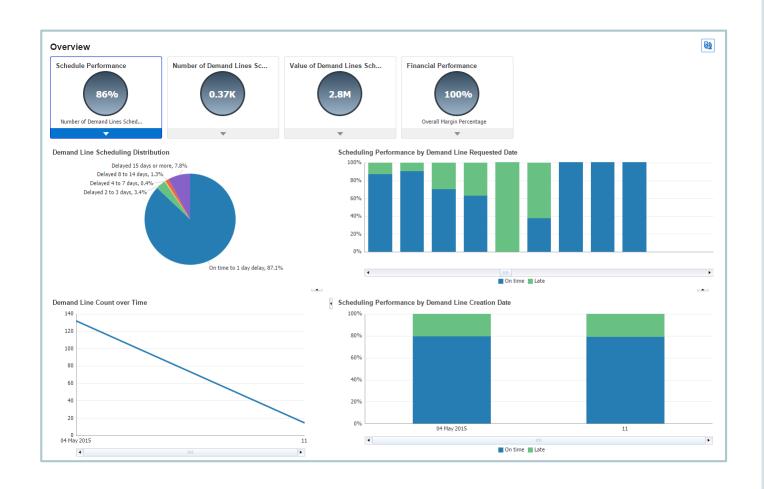

### Identify backlog trends and problem areas

- Review promising performance at a glance
  - Days of delay
  - Demand lines affected
  - Total value
- Drill down to resolve specific backlog issues