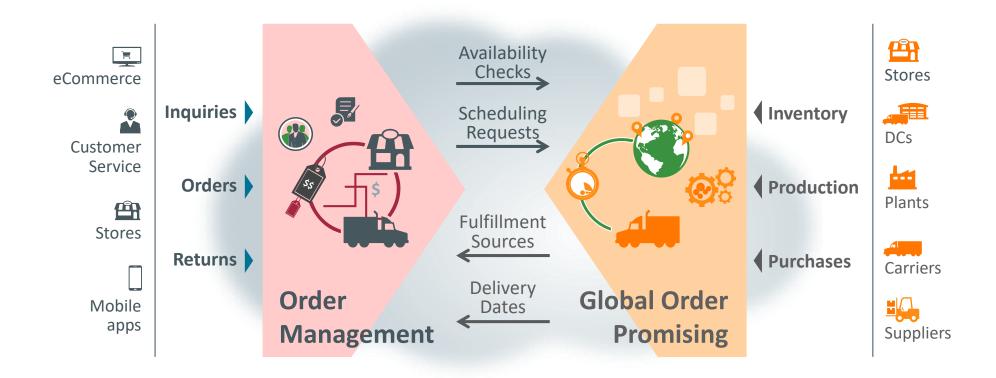

# Oracle Order Management & Global Order Promising Cloud Match supply with demand across all available sources

## Global Order Promising

### Source supply, schedule fulfillment and manage backlog

- Identify the Best Source of Supply
  - Check availability based on current and future supply
  - Select the lowest cost source
- Schedule Complex Fulfillment Activities
  - Handle configure-to-order items and drop shipments
- Anticipate and Manage Order Backlog
  - Simulate, prioritize and reschedule orders when conditions change