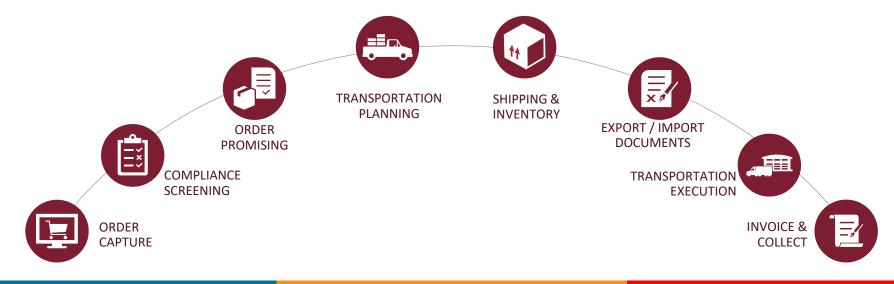

### Order-to-Cash with Oracle SCM Cloud

### Maximize order fulfillment performance

| Capture             |              | Promise                    |                           | Orchestrate                  |                         |
|---------------------|--------------|----------------------------|---------------------------|------------------------------|-------------------------|
| Order<br>Management | Configurator | Global Trade<br>Management | Global Order<br>Promising | Transportation<br>Management | Inventory<br>Management |

➤ Maximize customer service levels ➤ Minimize order lead times

Minimize logistics costs

>Mitigate supply chain risk