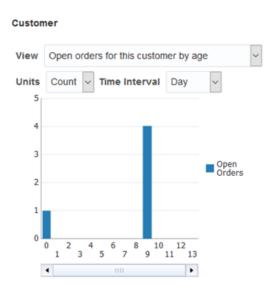

rials for execution if orders close
  - Minimize impact of large orders on order backlog







\*



⊷



#### SCM MANAGER (Ava Clark)

Share thoughts with your colleagues...

3 Conversations Following

3 Followers **Employee News** 

**Quality Actions** 

Change Order a...

My Flags

Quality Issues

All Ideas



Order Management



Supply Orchestration



Supply Chain Collaboration



Electronic Records



Manufacturing



Supply Chain Planning



Product Management



Quality Management



Maintenance Management



Costing



Financial Orchestration



Supplier Portal



Inventory Management



Procurement



Scheduled Processes

D













SCM MANAGER (Ava Clar... -



Search

Q



Create Order

All





































#### Fulfillment Line 90307 - 1-1: Details







#### ▲ Attributes







#### Fulfillment Line 90307 - 1-1: Details







#### ▲ Attributes















SCM MANAGER (Ava Clar... ▼

Done Done

#### Orchestration Process: DOO\_OrderFulfillmentGenericProcess - 300000163209995

Recover Process Cancel Current Task View Hold Details Refresh

Last Refreshed 3/12/18 10:31 AM

Customer Pinnacle Technologies

Customer Registry ID 10080

Order 90307

Process Transaction Value 212.00 USD

Process Standardized Value 212.00 USD

Status Awaiting Shipping

Locked No

Jeopardy Score 100

Jeopardy Reason Ship: Required Completion Date 3/12/18 10:16 AM, Expected Completion Date 3/13/18 10:26 AM,

Wait for Shipment Advice

Jeopardy Priority Low

Message Type

Actual Start Date 3/12/18 10:24 AM

Actual Completion Date

Planned Completion Date 3/13/18