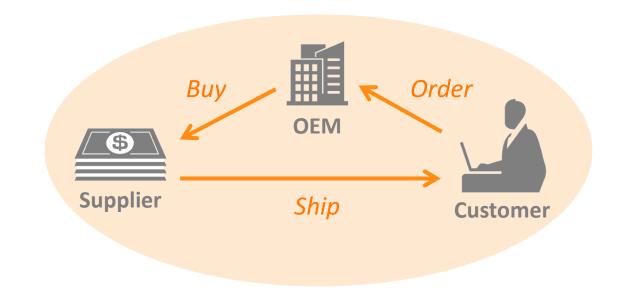

### Plan drop shipments

- Source and ship orders directly from suppliers to customers
- Take supplier lead times, transit times, calendars and supplier capacity into account